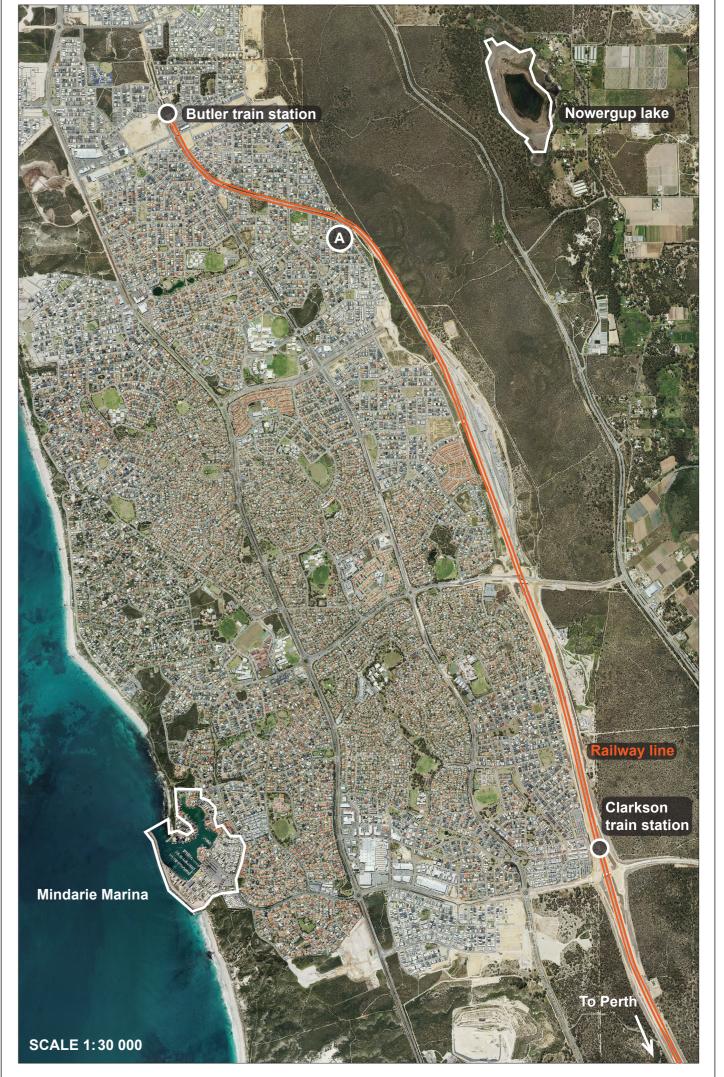

## **Source 3: Intersection of Gibbs and Wesco Roads 2016**

Source 2: Quinns Rocks aerial photo 2016

Adapted from: Landgate. (2016). Quinns Rocks aerial photo 2016. Midland: Western Australia Land Information Authority.