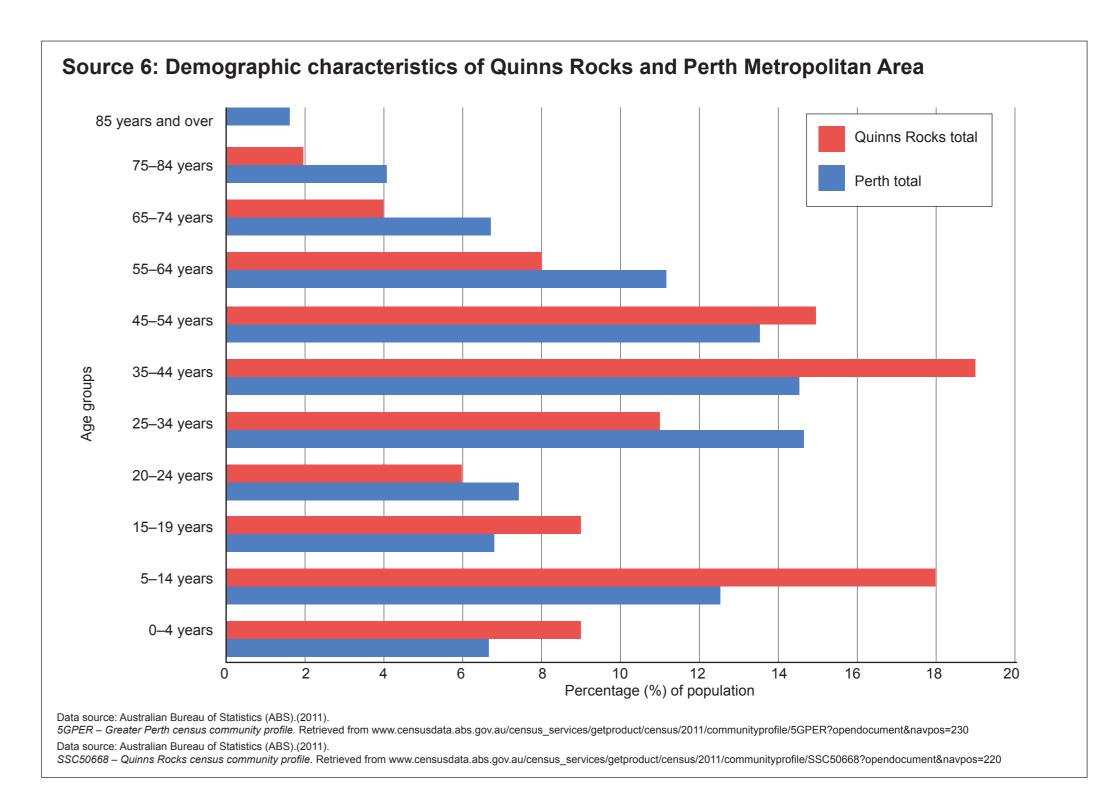

## Legend

Railways and Related Features

**BOUNDARIES** 

State or Commonwealth

## PERTH ..LAUN Bunbury 10 000 to 49999 ..Collie .. Wagin 200 to 1999 /Suburb Under 200 / Locality . .. Clackline . Mt House • ruin 🛨 • PS • H

oval oval

CC =====

... • 225 BM • 26



## **Source 3: Intersection of Gibbs and Wesco Roads 2016**



Source 2: Quinns Rocks aerial photo 2016

Adapted from: Landgate. (2016). Quinns Rocks aerial photo 2016. Midland: Western Australia Land Information Authority.













Government of **Western Australia School Curriculum and Standards Authority** 



ATAR course examination, 2017 Geography Broadsheet