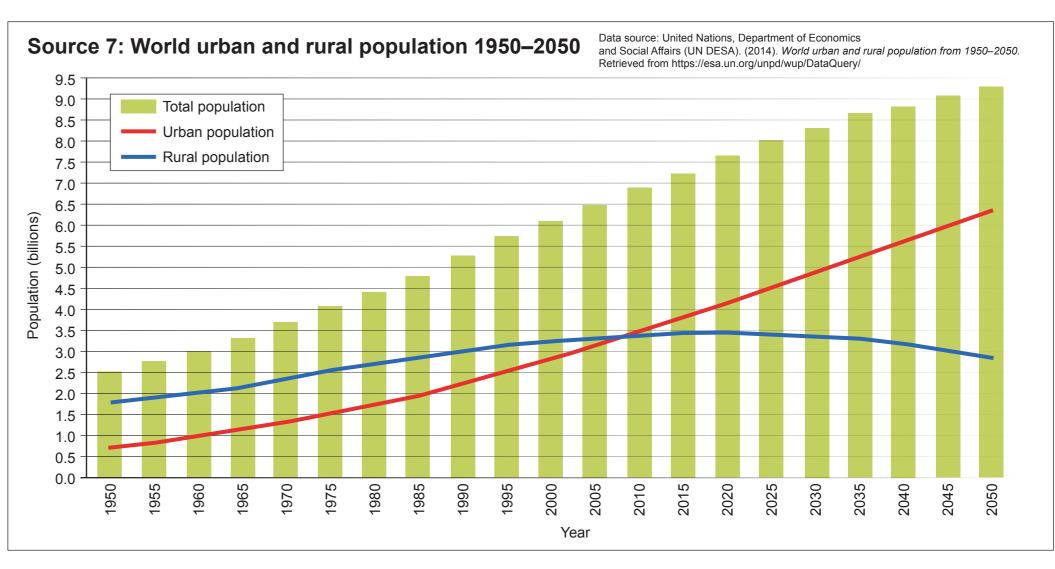

## Legend

Railways and Related Features

**BOUNDARIES** 

State or Commonwealth

## PERTH ..LAUN Bunbury 10 000 to 49999 ..Collie .. Wagin 200 to 1999 /Suburb Under 200 / Locality . .. Clackline . Mt House • ruin 🛨 • PS • H

oval oval

CC =====

... • 225 BM • 26



## **Source 3: Intersection of Gibbs and Wesco Roads 2016**



Source 2: Quinns Rocks aerial photo 2016

Adapted from: Landgate. (2016). Quinns Rocks aerial photo 2016. Midland: Western Australia Land Information Authority.













Government of **Western Australia School Curriculum and Standards Authority** 



ATAR course examination, 2017 Geography Broadsheet