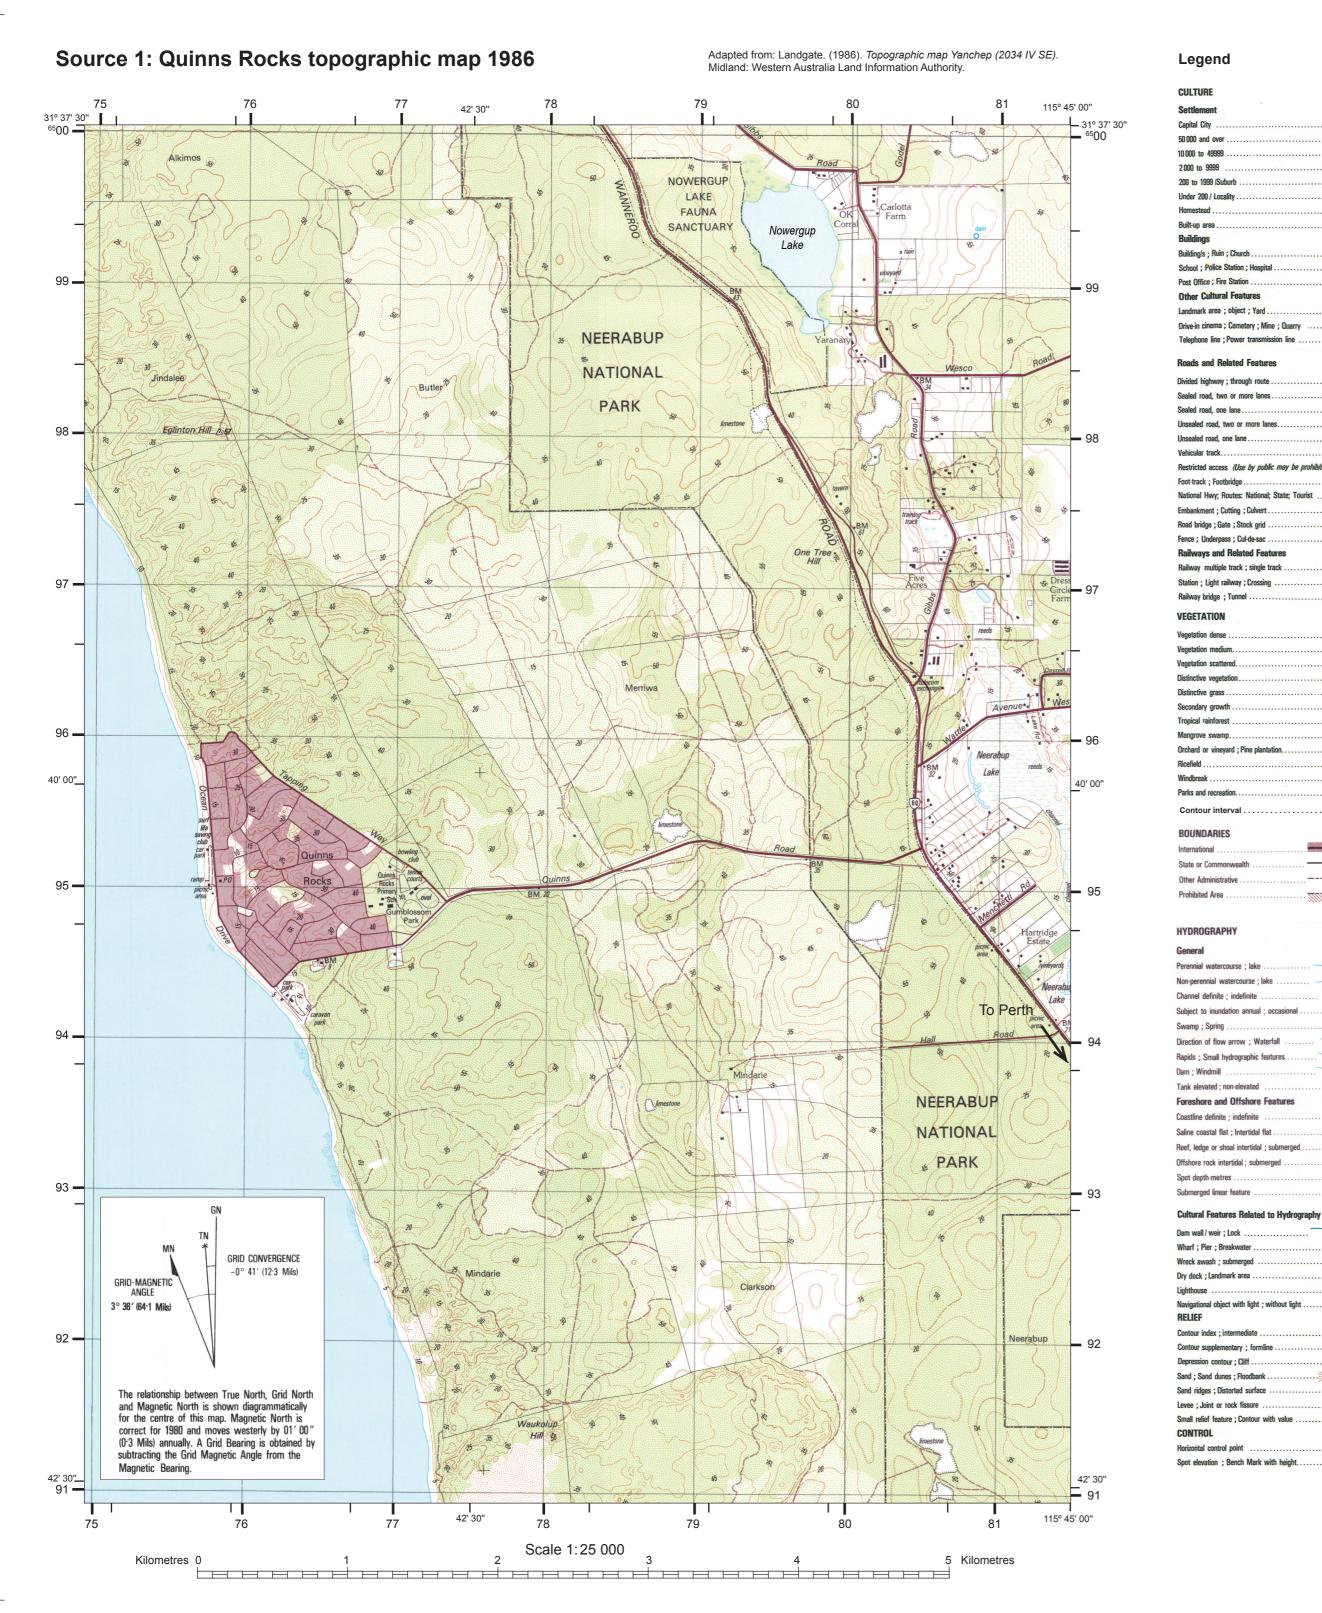

## Legend

Railways and Related Features

**BOUNDARIES** 

State or Commonwealth

## PERTH ..LAUN Bunbury 10 000 to 49999 ..Collie .. Wagin 200 to 1999 /Suburb Under 200 / Locality . .. Clackline . Mt House • ruin 🛨 • PS • H

oval oval

CC =====

... • 225 BM • 26