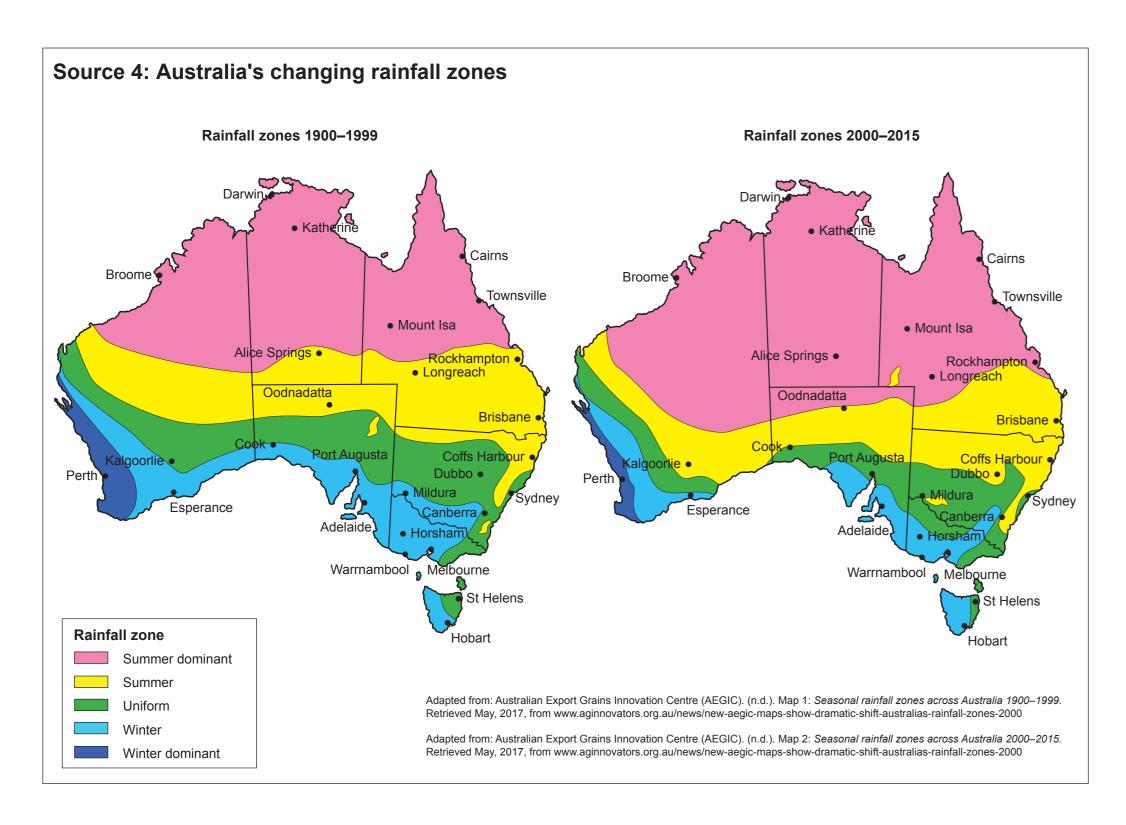

## Legend

Railways and Related Features

**BOUNDARIES** 

State or Commonwealth

## PERTH ..LAUN Bunbury 10 000 to 49999 ..Collie .. Wagin 200 to 1999 /Suburb Under 200 / Locality . .. Clackline . Mt House • ruin 🛨 • PS • H

oval oval

CC =====

... • 225 BM • 26



## **Source 3: Intersection of Gibbs and Wesco Roads 2016**



Source 2: Quinns Rocks aerial photo 2016

Adapted from: Landgate. (2016). Quinns Rocks aerial photo 2016. Midland: Western Australia Land Information Authority.













Government of **Western Australia School Curriculum and Standards Authority** 



ATAR course examination, 2017 Geography Broadsheet