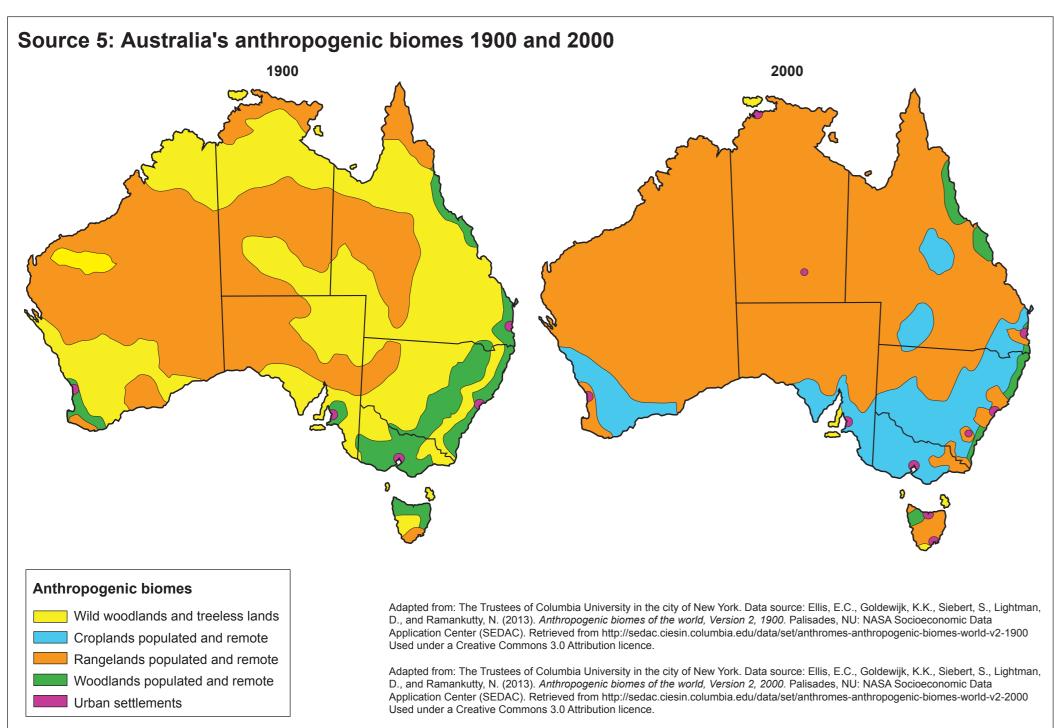

## Legend

Railways and Related Features

**BOUNDARIES** 

State or Commonwealth

## PERTH ..LAUN Bunbury 10 000 to 49999 ..Collie .. Wagin 200 to 1999 /Suburb Under 200 / Locality . .. Clackline . Mt House • ruin 🛨 • PS • H

oval oval

CC =====

... • 225 BM • 26



## **Source 3: Intersection of Gibbs and Wesco Roads 2016**



Source 2: Quinns Rocks aerial photo 2016

Adapted from: Landgate. (2016). Quinns Rocks aerial photo 2016. Midland: Western Australia Land Information Authority.













Government of **Western Australia School Curriculum and Standards Authority** 



ATAR course examination, 2017 Geography Broadsheet