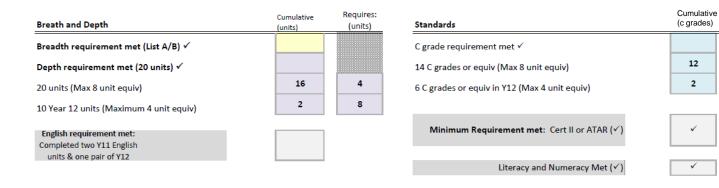

**Projected** figures reflect what the student is expected to achieve and takes into account changes to the student's program.

Student requires at least 4 C grades in Y12 OR 2 C grades and 2 unit equivalents in Y12

The 4 C grades in Y12 could come from 2 courses (4 course units) or 1 course (2 course units) and 2 unit equivalents still remaining

2015/97532

Requires:

(C grades)

2

4